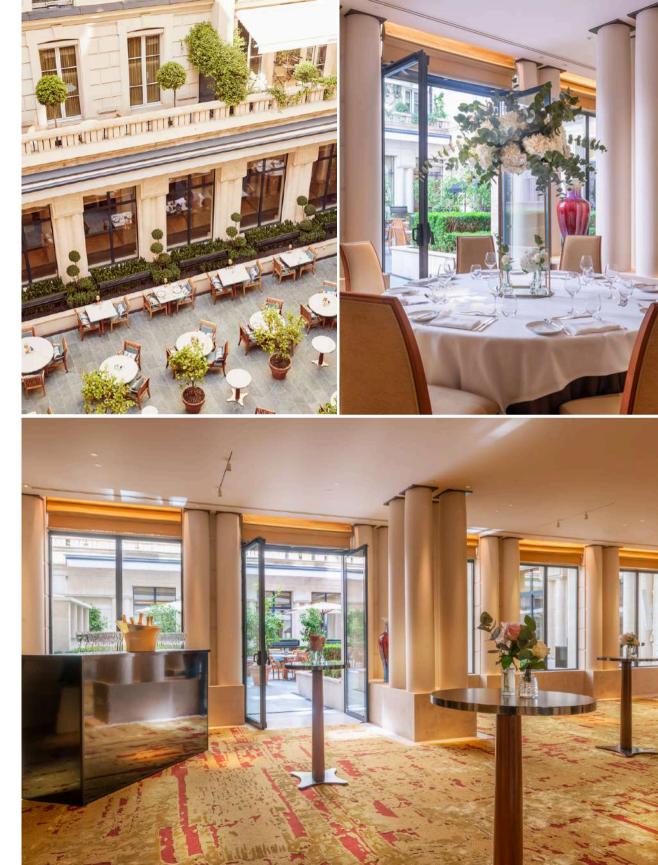

#### SALON DU PARK & LA TERRASSE

The Salon du Park offers 122 square meters of space, with its own independent entrance from rue Volney and direct access to the terrace, bathing the room in natural light. The venue features a sculpture by Roseline Granet, adding a touch of artistic charm to the sophisticated environment.

The room is equipped with modern amenities, including a screen and video projector, ensuring it is fully prepared for presentations and various multimedia needs.

The space is ideal for hosting a range of events, from corporate meetings to intimate gatherings, providing a perfect blend of elegance and practicality.

#### PUR' – JEAN-FRANÇOIS ROUQUETTE

Experience the iconic PUR' restaurant exclusively for your private events, which emerges from a captivating transformation, blending the visionary designs of artist-architect Hugo Toro with the culinary brilliance of Michelin-starred Chef Jean-François Rouquette.

Designed to reflect the Chef's personality, the distribution of spaces and the flow of movement allow him to interact continually with his audience, and host as if at home. Dining at PUR', everyone can truly experience the ingredients through accessible and gourmet dishes prepared with utmost finesse.