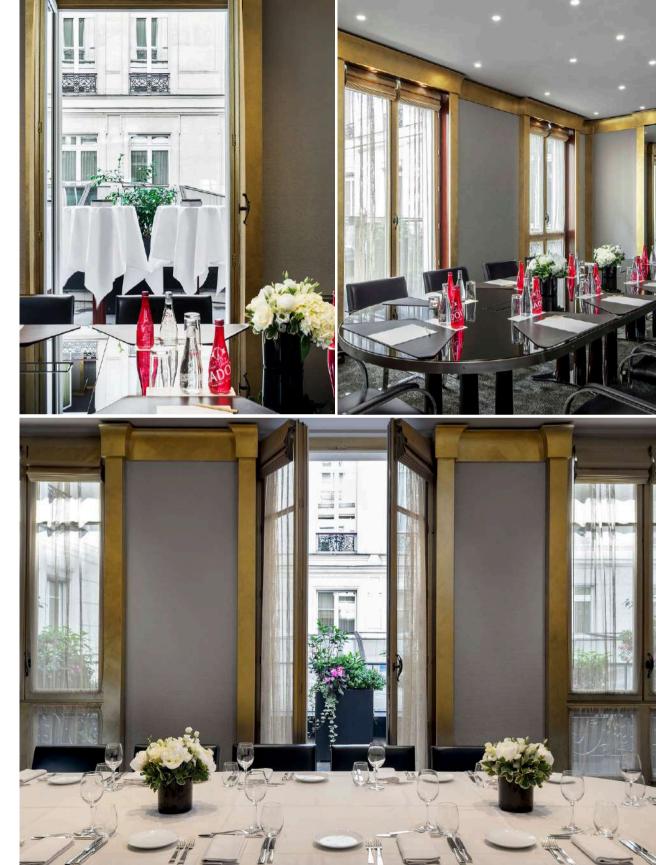

#### PARIS VII & VIII

Our two 31 sqm rooms accommodate up to 16 people while offering high ceilings and natural daylight. The rooms can be interconnected and are soundproofed. The private terrace with a view of the Café Jeanne glass roof is dedicate for breaks and cocktails. The fixed oval table facilitates collaborative exchanges.