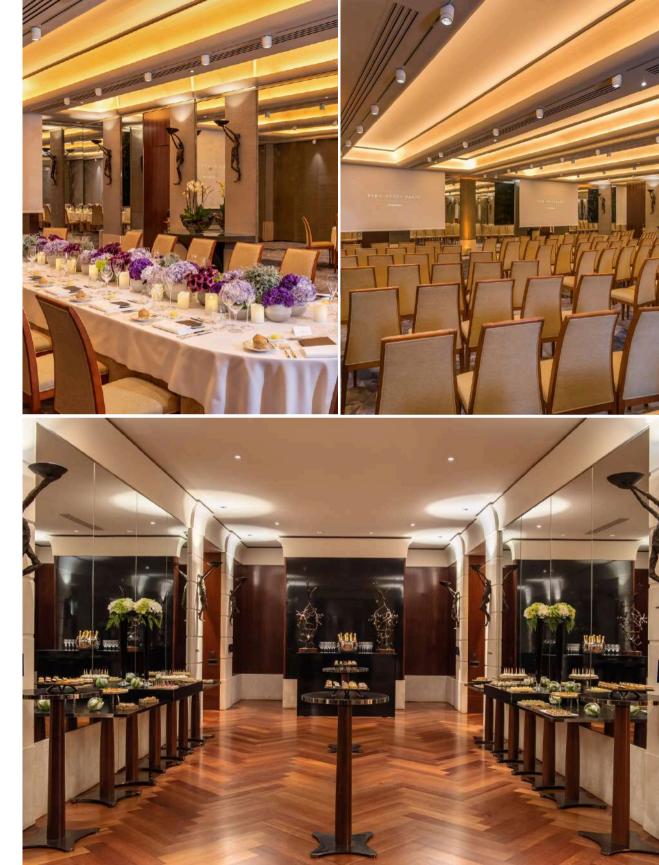

#### BALLROOM & FOYER

Améthyste I and II offer 84 and 78 square meters of space respectively, with the option to combine into a 162-square-meter plenary hall that could accommodate up to 150 guests. The rooms feature a 3.05-meter ceiling height and a soundproof modular partition for flexible event configurations, all opening onto the elegant Foyer Améthyste.

Sculptures by Roseline Granet add an artistic touch, while a screen and video projector ensure the space is fully equipped for presentations.

#### CORNALINE

This 92-square-meter space, equipped with a screen and video projector is for both meetings and presentations. The seamless connection to the Saphir Lounge provides additional space for breakout sessions or informal gatherings. Cornaline could accommodate up to 70 guests.

#### SAPHIR

This 43-square-meter space, seamlessly connected to the Cornaline lounge with matching tones creating a unified and stylish atmosphere. Perfect for small to medium-sized gatherings, this versatile space combines practicality with sophistication. Saphir could accommodate up to 25 guests.