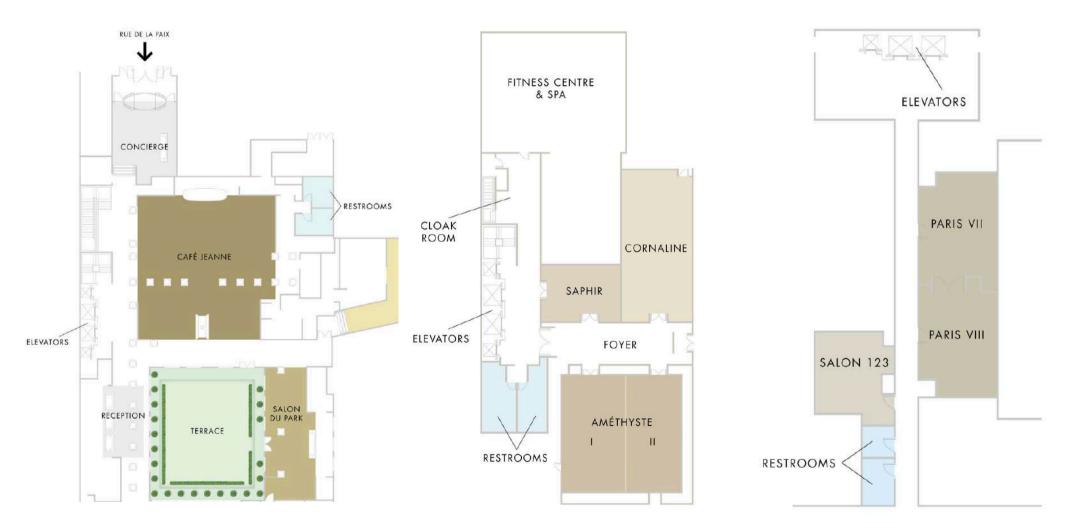

#### BALLROOM & FOYER

Améthyste I and II offer 84 and 78 square meters of space respectively, with the option to combine into a 162-square-meter plenary hall that could accommodate up to 150 guests. The rooms feature a 3.05-meter ceiling height and a soundproof modular partition for flexible event configurations, all opening onto the elegant Foyer Améthyste.

#### CORNALINE

This 92-square-meter space, equipped with a screen and video projector is for both meetings and presentations. The seamless connection to the Saphir Lounge provides additional space for breakout sessions or informal gatherings. Cornaline could accommodate up to 70 guests.

#### SAPHIR

This 43-square-meter space, seamlessly connected to the Cornaline lounge with matching tones creating a unified and stylish atmosphere. Perfect for small to medium-sized gatherings, this versatile space combines practicality with sophistication. Saphir could accommodate up to 25 guests.

#### SALON DU PARK & LA TERRASSE

The Salon du Park offers 122 square meters of space, with its own independent entrance from rue Volney and direct access to the terrace, bathing the room in natural light. The venue features a sculpture by Roseline Granet, adding a touch of artistic charm to the sophisticated environment.

#### PARIS VII & VIII

Our two 31 sqm rooms accommodate up to 16 people while offering high ceilings and natural daylight. The rooms can be interconnected and are soundproofed. The private terrace with a view of the Café Jeanne glass roof is dedicate for breaks and cocktails. The fixed oval table facilitates collaborative exchanges.

#### SALON 123

With a stunning view over La Terrasse and bathed in natural daylight, our intimate meeting space spans 21 square meters and is designed to accommodate up to 10 guests. The room creates a bright and airy atmosphere perfect for confidential meetings, lunches, and dinners, with a delightful terrace view.

Theses spaces are equipped with a 65-inch LCD plasma screen integrated into a mirror.

|                  |              |     | 1.000 |     |     |     |    |    |                   |  |
|------------------|--------------|-----|-------|-----|-----|-----|----|----|-------------------|--|
| Foyer Améthyste  | 12,7 x 4,6m  | 60  | -     | 90  | —   | _   | -  | -  | _                 |  |
| Améthyste I & II | 12,7 x 12,7m | 162 | 100   | 150 | 120 | 96  | 40 | 36 | 60                |  |
| Améthyste I      | 12,7 x 6,7m  | 84  | 60    | 45  | 70  | 42  | 20 | 24 | 28                |  |
| Améthyste II     | 12,7 x 6,1m  | 78  | 60    | 45  | 60  | 42  | 20 | 24 | 24                |  |
| Cornaline        | 14,8 x 6,2m  | 92  | 60    | 70  | 60  | 51  | 32 | 30 | 40                |  |
| Saphir           | 7,9 x 5,9m   | 43  | 22    | 20  | 25  | 21  | 16 | 16 | 12                |  |
| Paris VII        | 7,4 x 3,7m   | 31  | -     | _   |     | -   | 12 | —  | <hr/>             |  |
| Paris VIII       | 7 x 4,7m     | 31  | -     | —   |     | -   | 12 | —  |                   |  |
| Salon 123        | 5,1 x 4,1m   | 21  | 6     | _   |     | -   | —  | —  | 4                 |  |
| Salon du Park    | 16,2 x 7,5m  | 122 | 50    | 80  | 48  | 42  | 30 | 24 | 36                |  |
| La Terrasse      | 14,3 x 9,4m  | 135 | 60    | 110 |     |     | 42 |    | _                 |  |
| Pur'             | 13,8 x 10,8m | 149 | 40    | 40  |     | · — | 12 | -  | 2. <del>_</del> 2 |  |