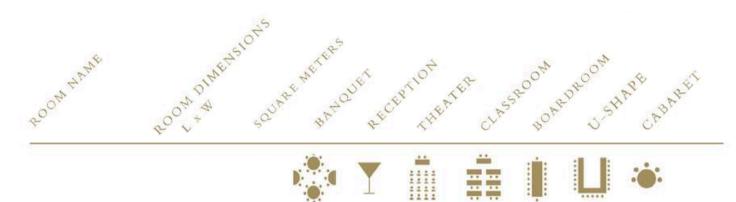

#### CORNALINE

This 92-square-meter space, equipped with a screen and video projector is for both meetings and presentations. The seamless connection to the Saphir Lounge provides additional space for breakout sessions or informal gatherings. Cornaline could accommodate up to 70 guests.

#### SAPHIR

This 43-square-meter space, seamlessly connected to the Cornaline lounge with matching tones creating a unified and stylish atmosphere. Perfect for small to medium-sized gatherings, this versatile space combines practicality with sophistication. Saphir could accommodate up to 25 guests.