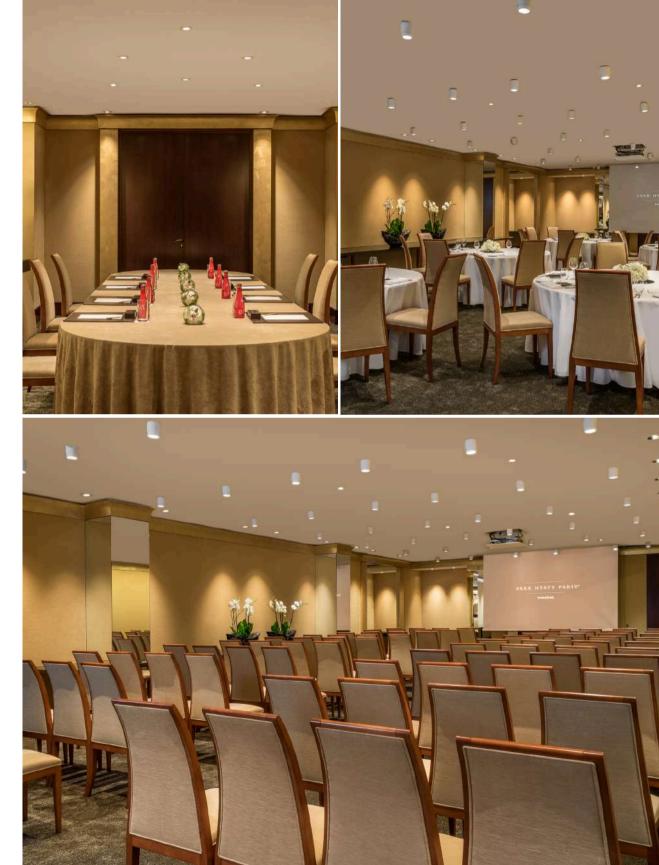

#### BALLROOM & FOYER

Améthyste I and II offer 84 and 78 square meters of space respectively, with the option to combine into a 162-square-meter plenary hall that could accommodate up to 150 guests. The rooms feature a 3.05-meter ceiling height and a soundproof modular partition for flexible event configurations, all opening onto the elegant Foyer Améthyste.

#### CORNALINE

This 92-square-meter space, equipped with a screen and video projector is for both meetings and presentations. The seamless connection to the Saphir Lounge provides additional space for breakout sessions or informal gatherings. Cornaline could accommodate up to 70 guests.

#### SAPHIR

This 43-square-meter space, seamlessly connected to the Cornaline lounge with matching tones creating a unified and stylish atmosphere. Perfect for small to medium-sized gatherings, this versatile space combines practicality with sophistication. Saphir could accommodate up to 25 guests.

Both spaces are equipped with a screen and video projector.